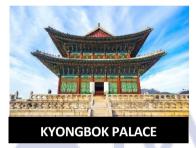

## DAY 1: KUALA LUMPUR - INCHEON AIRPORT

- Assemble at KLIA 4 hours before departure
- Departure to Incheon Airport
- Arrive Incheon Airport
- Meet and Greet with our Tour Guide
- Visit: Kyongbok Palace, National Folk Museum & Presidential Blue House
- Visit: Seaweed Museum with wearing han-bok.
- Lunch at Local Restaurant
- Visit: Seoul N Tower, Love Lock Wall & International Mosque
- **Shopping:** Itaewon Street
- Dinner at Local Restaurant
- Check in hotel and overnight in Seoul