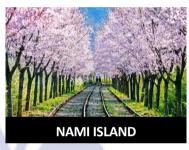

## **DAY 2: SEOUL - NAMI ISLAND**

- Breakfast at Hotel
- Proceed to Nami Island by cruise
- Visit: Beautiful tree road where the outdoor shooting for the famous Korean Drama "Winter Sonata"
- Lunch at Local Restaurant
- Visit: Soyang River Sky Bridge
- Shopping: Dongdaemun Market
- Dinner at Local Restaurant
- Back to hotel and overnight in Seoul