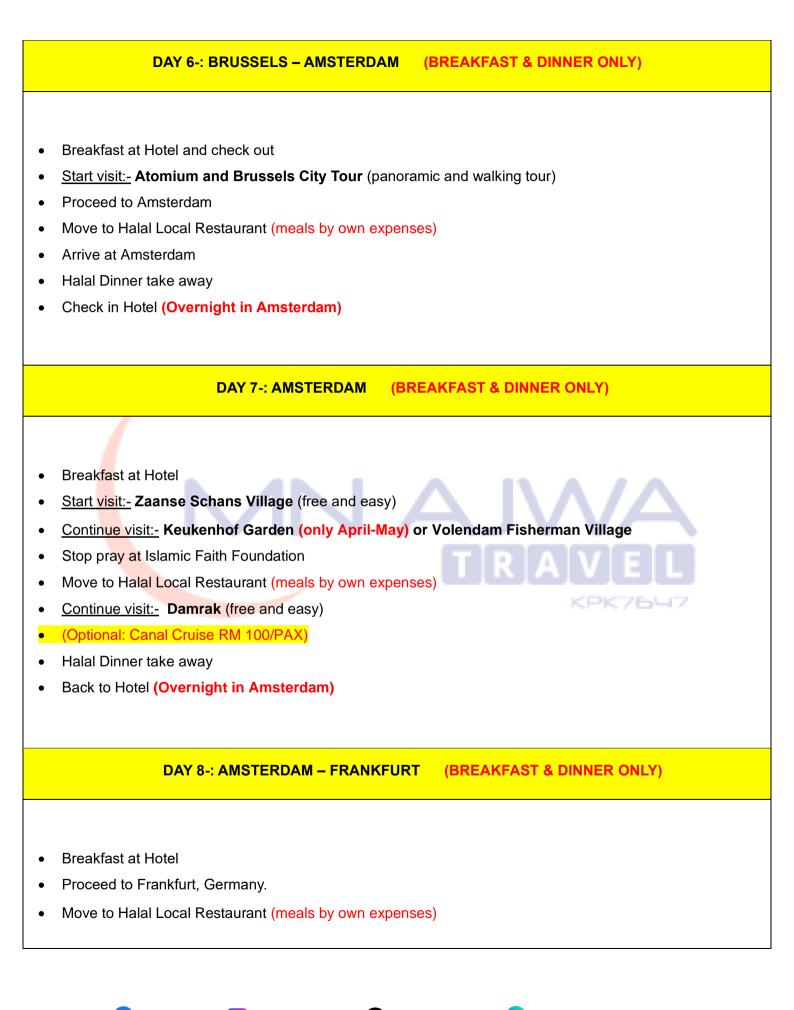

| Palace (passing by)         • Enjoy shopping at Oxford Street         • Halal Dinner take away         • Back to Hotel (Overnight in London)         DAY 3-: LONDON – PARIS (BREAKFAST & DINNER ONLY)         • Breakfast at hotel and check out         • Take ferry/train tunnel from London to France         • Arrive France and proceed to Halal restaurant for lunch (meals by own expenses)         • Halal Dinner take away         • (Optional: Eiffel Tower in the night) |
|-------------------------------------------------------------------------------------------------------------------------------------------------------------------------------------------------------------------------------------------------------------------------------------------------------------------------------------------------------------------------------------------------------------------------------------------------------------------------------------|
| <ul> <li>Halal Dinner take away</li> <li>Back to Hotel (Overnight in London)</li> <li>DAY 3-: LONDON - PARIS (BREAKFAST &amp; DINNER ONLY)</li> <li>Breakfast at hotel and check out</li> <li>Take ferry/train tunnel from London to France</li> <li>Arrive France and proceed to Halal restaurant for lunch (meals by own expenses)</li> <li>Halal Dinner take away</li> </ul>                                                                                                     |
| <ul> <li>Back to Hotel (Overnight in London)</li> <li>DAY 3-: LONDON – PARIS (BREAKFAST &amp; DINNER ONLY)</li> <li>Breakfast at hotel and check out</li> <li>Take ferry/train tunnel from London to France</li> <li>Arrive France and proceed to Halal restaurant for lunch (meals by own expenses)</li> <li>Halal Dinner take away</li> </ul>                                                                                                                                     |
| <ul> <li>DAY 3-: LONDON – PARIS (BREAKFAST &amp; DINNER ONLY)</li> <li>Breakfast at hotel and check out</li> <li>Take ferry/train tunnel from London to France</li> <li>Arrive France and proceed to Halal restaurant for lunch (meals by own expenses)</li> <li>Halal Dinner take away</li> </ul>                                                                                                                                                                                  |
| <ul> <li>Breakfast at hotel and check out</li> <li>Take ferry/train tunnel from London to France</li> <li>Arrive France and proceed to Halal restaurant for lunch (meals by own expenses)</li> <li>Halal Dinner take away</li> </ul>                                                                                                                                                                                                                                                |
| <ul> <li>Breakfast at hotel and check out</li> <li>Take ferry/train tunnel from London to France</li> <li>Arrive France and proceed to Halal restaurant for lunch (meals by own expenses)</li> <li>Halal Dinner take away</li> </ul>                                                                                                                                                                                                                                                |
| <ul> <li>Take ferry/train tunnel from London to France</li> <li>Arrive France and proceed to Halal restaurant for lunch (meals by own expenses)</li> <li>Halal Dinner take away</li> </ul>                                                                                                                                                                                                                                                                                          |
| <ul> <li>Arrive France and proceed to Halal restaurant for lunch (meals by own expenses)</li> <li>Halal Dinner take away</li> </ul>                                                                                                                                                                                                                                                                                                                                                 |
| Halal Dinner take away                                                                                                                                                                                                                                                                                                                                                                                                                                                              |
|                                                                                                                                                                                                                                                                                                                                                                                                                                                                                     |
| (Optional: Fiffel Tower in the night)                                                                                                                                                                                                                                                                                                                                                                                                                                               |
| - (optional. Ellior rower in the highly                                                                                                                                                                                                                                                                                                                                                                                                                                             |
| Check in Hotel (Overnight in Paris)                                                                                                                                                                                                                                                                                                                                                                                                                                                 |
|                                                                                                                                                                                                                                                                                                                                                                                                                                                                                     |
| DAY 4-: PARIS (BREAKFAST & DINNER ONLY)                                                                                                                                                                                                                                                                                                                                                                                                                                             |
| <ul> <li>Breakfast at hotel</li> <li><u>Start visit: - Arc De Triomphe (photostop), Eiffel Tower (photostop and free time)</u></li> <li><u>Continue visit:- Champ Elysées, Musée du Louvre, Notre Dame (passing by)</u></li> <li>Move to Halal Local Restaurant (meals by own expenses)</li> <li>Stop pray at Grand De Mosque</li> <li>Halal Dinner take away</li> <li>Back to Hotel (Overnight in Paris)</li> </ul>                                                                |
| DAY 5-: PARIS SHOPPING – BRUSSELS (BREAKFAST & DINNER ONLY)                                                                                                                                                                                                                                                                                                                                                                                                                         |
| <ul> <li>Breakfast at Hotel and check out</li> <li><u>Start visit:-</u> La Valley Outlet (shopping)</li> </ul>                                                                                                                                                                                                                                                                                                                                                                      |
| Proceed to Brussels                                                                                                                                                                                                                                                                                                                                                                                                                                                                 |
| <ul> <li>Move to Halal Local Restaurant (meals by own expenses)</li> </ul>                                                                                                                                                                                                                                                                                                                                                                                                          |
| Arrive at Brussels                                                                                                                                                                                                                                                                                                                                                                                                                                                                  |
| Halal Dinner take away                                                                                                                                                                                                                                                                                                                                                                                                                                                              |
| Check in Hotel (Overnight in Brussels)                                                                                                                                                                                                                                                                                                                                                                                                                                              |

- Start visit:- Frankfurter Roemer, the Hauptwache, the MainTower, Mainkai, Borse, Stock Exchange, the Karmeliterkloster, Goethe's House
- Halal Dinner take away
- Check in Hotel (Overnight in Frankfurt)

#### DAY 9-: FRANKFURT – ZURICH (BREAKFAST & DINNER ONLY)

- Breakfast at Hotel and check out •
- Start visit:- Lake Titisee
- Proceed to Zurich, Switzerland
- Move to Halal Local Restaurant (meals by own expenses) •
- Continue visit:- Rhein Falls •
- (Optional: Rhine Falls boat RM 120 / PAX)
- Halal Dinner take away •
- Check in Hotel (Overnight in Zurich/Lucern) •